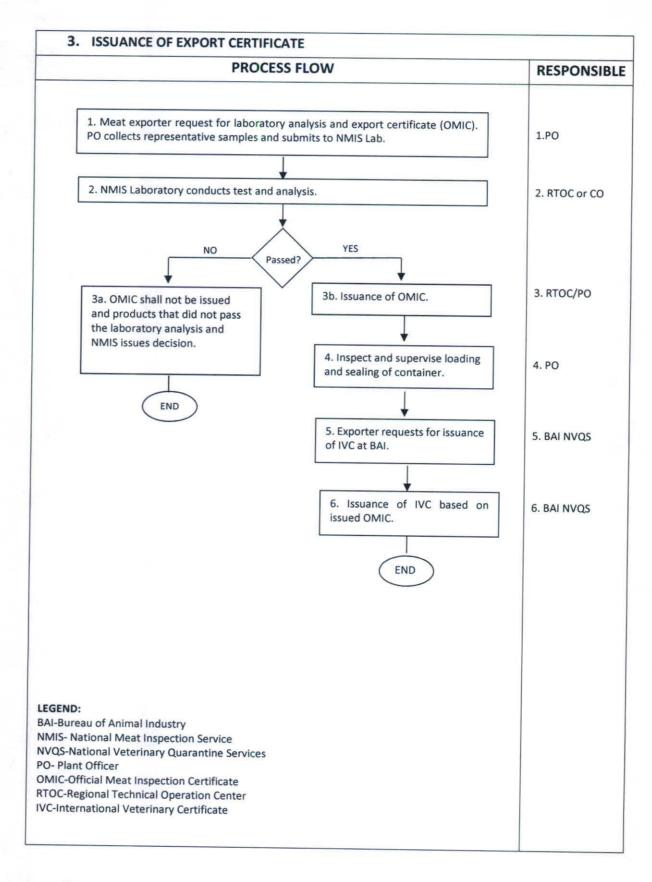

3. Issuance of export certificate

For you guidance.

Atty. BEATA HO. OBSIOMA, PhD

| PROCESS FLOW                                                                                                                               | OFFICE                | REQUIREMENTS                                                                                                |
|--------------------------------------------------------------------------------------------------------------------------------------------|-----------------------|-------------------------------------------------------------------------------------------------------------|
| Receives Letter of Intent (addressed to ED thru RTD) & complete documentary requirements from exporter                                     | 1. RTOC<br>MIES Focal | Direct Meat Exporter:                                                                                       |
| <u> </u>                                                                                                                                   |                       | a. Letter of intent (addresse                                                                               |
| Endorse accomplished application to MIED                                                                                                   | 2. RTOC               | to ED thru RTD) b. Notarized accomplished Application Form                                                  |
| <b>+</b>                                                                                                                                   |                       | c. CTC LTO of ME<br>d. CTC HACCP                                                                            |
| Receives and verifies application. Conduct of on-site validation as needed. Compliant application is recommended to ARD for certification. | 3. MIED               | e. Notarized Lease of<br>Contract of DA Accredite<br>CSW or proof of owners!<br>f. Authorization to transac |
|                                                                                                                                            |                       | with NMIS from business                                                                                     |
| 4. Process LTO for final approval of the ED.                                                                                               | 4. ARD and<br>OED     | entity (SPA for single<br>proprietorship/Board<br>Resolution for<br>corporation)                            |
| <b>↓</b> *                                                                                                                                 |                       |                                                                                                             |
| 5. Release of LTO at the Records Unit.                                                                                                     | 5. Records            | Meat Exporter Trader/Consolidator: a. Letter of intent (addressed to ED thru RTD) b. Notarized accomplished |
|                                                                                                                                            |                       | Application Form c. CTC Business Permit/Mayor's Permit d. CTC DTI or SEC                                    |
|                                                                                                                                            |                       | Registration<br>e. Notarized                                                                                |
|                                                                                                                                            |                       | certification/authorizati<br>from the exporting mea<br>establishment allowing                               |
|                                                                                                                                            |                       | them to export their<br>products (list products)<br>g. Notarized Lease of                                   |
|                                                                                                                                            |                       | Contract of DA Accredite                                                                                    |
|                                                                                                                                            |                       | h. Authorization to transac                                                                                 |
|                                                                                                                                            |                       | with NMIS from business<br>entity (SPA for single                                                           |
|                                                                                                                                            |                       | proprietorship/Board<br>Resolution for                                                                      |
|                                                                                                                                            |                       | corporation)                                                                                                |
|                                                                                                                                            |                       |                                                                                                             |
|                                                                                                                                            |                       |                                                                                                             |
|                                                                                                                                            |                       | - : :                                                                                                       |
|                                                                                                                                            |                       |                                                                                                             |
|                                                                                                                                            |                       |                                                                                                             |
| END:                                                                                                                                       |                       |                                                                                                             |
| -Accreditation and Registration Division Central Office Executive Director -License to Operate                                             |                       |                                                                                                             |
| D-Meat Import Export Division S- Meat Import and Export Section IS-National Meat Inspection Service                                        |                       |                                                                                                             |