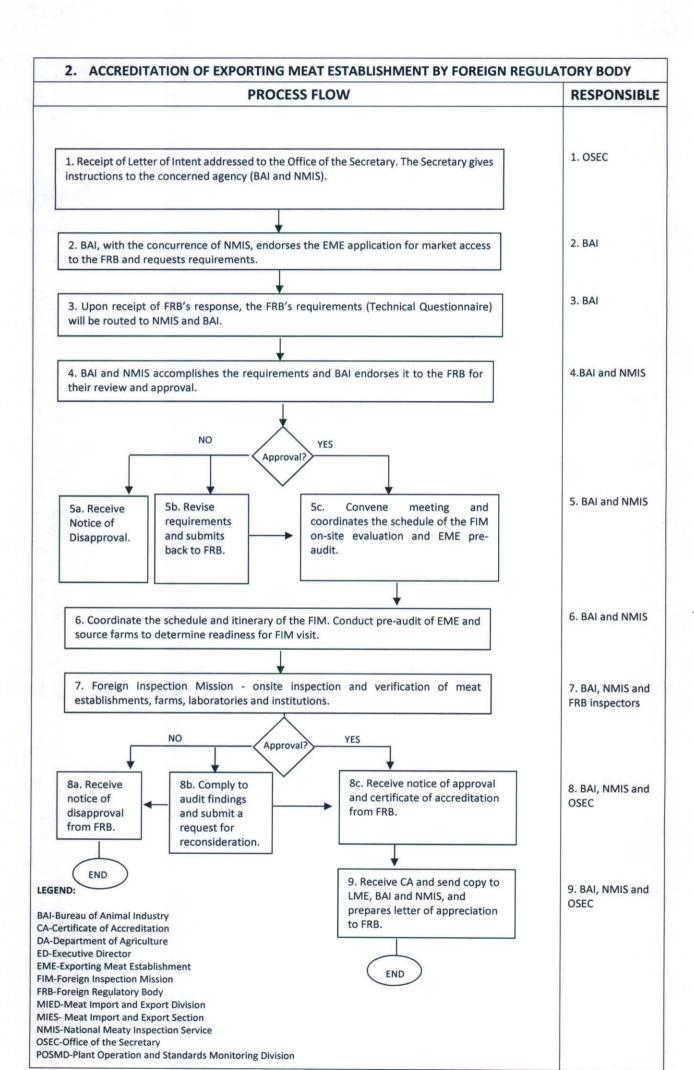

This is to provide you the following Meat Export Procedures:

1. Licensing of meat exporter (direct exporter, trader, consolidator)

2. Accreditation of exporting meat establishment by foreign regulatory body